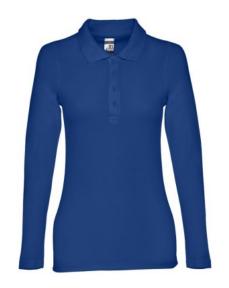

## THC BERN WOMEN. WOMEN'S LONG SLEEVE POLO SHIRT

## **Basic informations**

Size: XXL

Color: Royal blue

# Specification

Long-sleeved polo for women in piquč 100% carded cotton (210 g/m²) (colour 183: 85% cotton/15% viscose). Rib collar reinforced with piquč knit ribbon. Contains reinforced placket with 4 matching colour buttons (extra button inserted in the inner seam). Piece cut and sewn with double seam sleeves. The visible label is removable. Sizes: S, M, L, XL, XXL